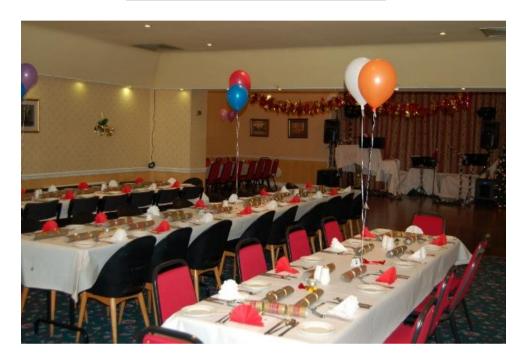

## Functions @ the Thistle

The *Thistle* Function Suite & Restaurant are spacious, have their own bar facility and are adaptable to suit your every need have and offer complete Privacy from the Members Lounge.

With Panoramic views over the Golf courses of Leven & Lundin to Largo Law the spacious Function Suite with dedicated Bar can Hold Functions of up to 120 persons with Band & Dance floor. The Function Suite can be set up to meet your individual needs , Top table , U Shape, Theatre etc and we can obtain additional audio & video equipment as required to run your event smoothly.

The adjacent Dining room can sit 40 persons with its own dedicated Bar.

Whether it be a Wedding, Birthday Party, Anniversary, Retirement, Funeral, Team Building, Conference we can provide a solution to meet the requirements of your Budget.